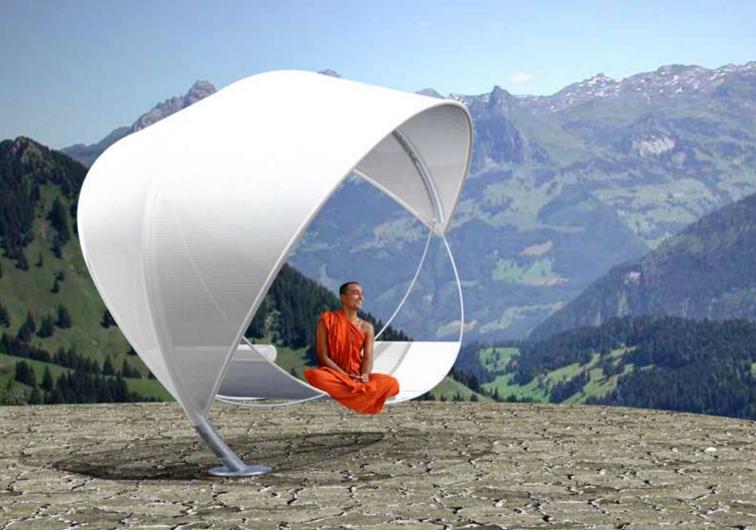

## **INNOVATIVE DESIGN**

WAVE is no less than an exclusive innovation in leisure design, forming both a sculpture and an inviting and luxurious outdoor furniture, reminding of a hammock but yet beyond compare.

## **MATERIALS & DIMENSIONS**

The materials in WAVE consist of electro-polished stainless steel and perforated fabric, one type for the upper roof section, and another for the lying section. The fabric is semitransparent, and at the same time it offers protection from the sun, blocking 86 percent of the sun's rays.

The idea is to convey the feeling of lying underneath the canopy of a tree, surrounded by a defined, natural space.

LENGTH: 3700 mm, HEIGHT: 2900 mm, WIDTH: 2500 mm

worde

WAVE, Box 44090, 10073 Stockholm, Sweden