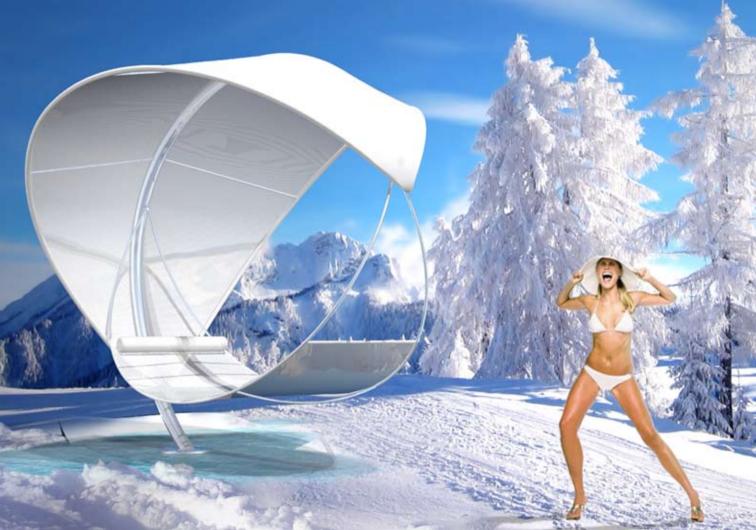

## **INNOVATIVE DESIGN**

WAVE is no less than an exclusive innovation in leisure design, forming both a sculpture and an inviting and luxurious outdoor furniture, reminding of a hammock but yet beyond compare.

## **MATERIALS & DIMENSIONS**

The materials in WAVE consist of electro-polished stainless steel and perforated fabric, one type for the upper roof section, and another for the lying section. The fabric is semitransparent, and at the same time it offers protection from the sun, blocking 86 percent of the sun's rays.

The idea is to convey the feeling of lying underneath the canopy of a tree, surrounded by a defined, natural space.

LENGTH: 3700 mm, HEIGHT: 2900 mm, WIDTH: 2500 mm

worde

WAVE, Box 44090, 10073 Stockholm, Sweden