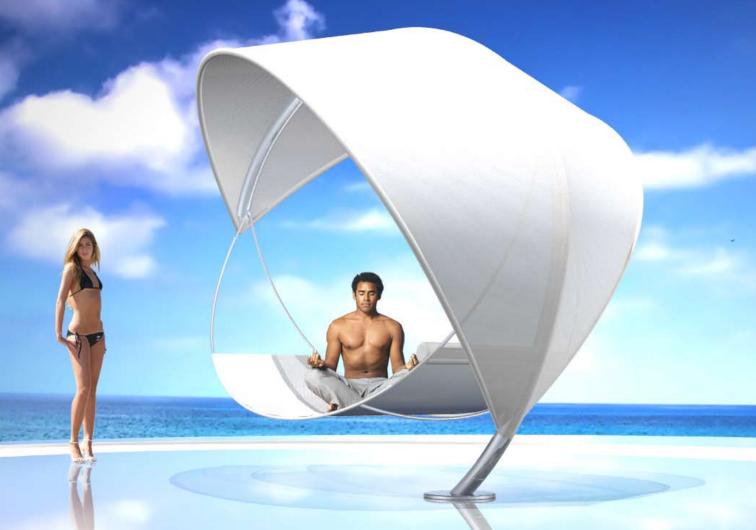

## **INNOVATIVE DESIGN**

WAVE is no less than an exclusive innovation in leisure design, forming both a sculpture and an inviting and luxurious outdoor furniture, reminding of a hammock but yet beyond compare.

## **MATERIALS & DIMENSIONS**

The materials in WAVE consist of electro-polished stainless steel and perforated fabric, one type for the upper roof section, and another for the lying section. The fabric is semitransparent, and at the same time it offers protection from the sun, blocking 86 percent of the sun's rays.

The idea is to convey the feeling of lying underneath the canopy of a tree, surrounded by a defined, natural space.

LENGTH: 3700 mm, HEIGHT: 2900 mm, WIDTH: 2500 mm

worde

WAVE, Box 44090, 10073 Stockholm, Sweden